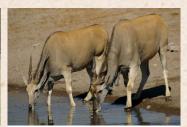

In Lukwati it is possible to hunt the following game species: lion, buffalo, leopard, elephant, sable, kudu, roan, eland, hippopotamus, crocodile, Lichtenstein's hartebeest, defassa waterbuck, zebra, southern reedbuck, warthog, oribi, bushpig, common duiker, impala, hyena and jackals.

In Lukwati it is possible to hunt the following game species: lion, buffalo, leopard, elephant, sable, kudu, roan, eland, hippopotamus, crocodile, Lichtenstein's Hartebeest, Defassa Waterbuck, zebra, southern reedbuck, warthog, oribi, bushpig,