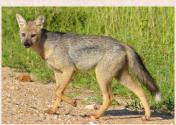

In Lukwati it is possible to hunt the following game species: lion, buffalo, leopard, elephant, sable, kudu, roan, eland, hippopotamus, crocodile, Lichtenstein's hartebeest, defassa waterbuck, zebra, southern reedbuck, warthog, oribi, bushpig, common duiker, impala, hyena and jackals.

In Lukwati it is possible to hunt the following game species: lion, buffalo, leopard, elephant, sable, kudu, roan, eland, hippopotamus, crocodile, Lichtenstein's Hartebeest, Defassa Waterbuck, zebra, southern reedbuck, warthog, oribi, bushpig,

common duiker, impala, hyena and jackals.

Q

It is possible to charter a light aircraft to fly you directly to Lukwati from either Arusha or Dar Es Salaam. It is also possible to take a scheduled domestic flight to Mbeya, from where it is approximately a 4-6 hour drive to camp, depending on weather conditions.