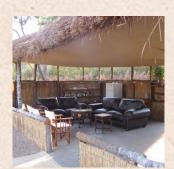

DO YOU HAVE QUESTIONS?

**ERIK PEDERSEN BRINKMANN** 

E-mail: epb@diana.dk Telephone: (+45) 63 21 43 17

**ULLA FREGERSLEV** 

The camp gas been built in typical East-African style and is of a very high standard. It is beautifully situated, very comfortable, and offers spacious insect-proof tents (double tents) equipped with good beds, bed-linen, bedside tables, clothes-racks, shelves and chairs. All tents also have private toilets and showers, with hot and cold running water. Furthermore these is a cozy mess "tent". A well-stocked bar with a refrigerator to provide ice cold drinks is naturally also part of the camp.