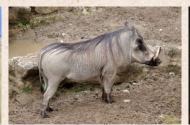

In Lukwati it is possible to hunt the following game species: lion, buffalo, leopard, elephant, sable, kudu, roan, eland, hippopotamus, crocodile, Lichtenstein's hartebeest, defassa waterbuck, zebra, southern reedbuck, warthog, oribi, bushpig, common duiker, impala, hyena and jackals.

In Lukwati it is possible to hunt the following game species: lion, buffalo, leopard, elephant, sable, kudu, roan, eland, hippopotamus, crocodile, Lichtenstein's Hartebeest, Defassa Waterbuck, zebra, southern reedbuck, warthog, oribi, bushpig,