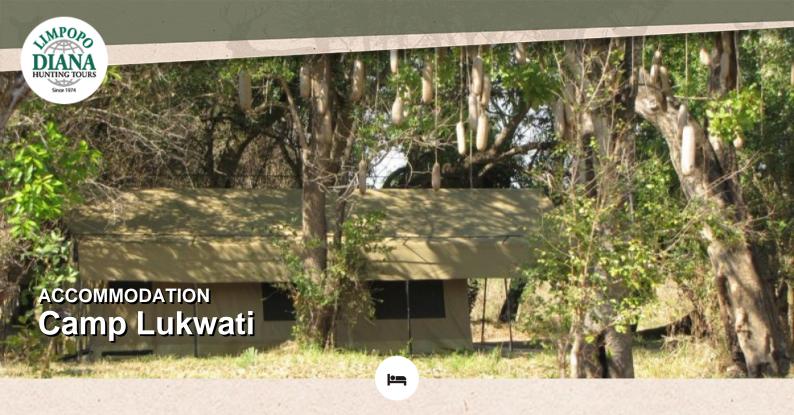

DO YOU HAVE QUESTIONS?

**ERIK PEDERSEN BRINKMANN** 

E-mail: epb@diana.dk Telephone: (+45) 63 21 43 17

**ULLA FREGERSLEV** 

The camp gas been built in typical East-African style and is of a very high standard. It is beautifully situated, very comfortable, and offers spacious insect-proof tents (double tents) equipped with good beds, bed-linen, bedside tables, clothes-racks, shelves and chairs. All tents also have private toilets and showers, with hot and cold running water. Furthermore these is a cozy mess "tent". A well-stocked bar with a refrigerator to provide ice cold drinks is naturally also part of the camp.