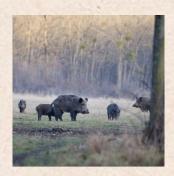

Our man in Hungary, Attila, has selected a number of the best private hunting areas. Here we can offer our hunters top hunting value for the money, professional guiding and high successrates on red stags 7 - 11 kg, fallow stag 3 - 4,5 kg, mouflon and of course roe bucks and wild boar.

#### Wild boar

| Tusk length    | EUR   | EUR per mm over |
|----------------|-------|-----------------|
| Up to 11,99 cm | 420,- |                 |
| from 12 cm     | 550,- | + 13,90         |
| Wounding       | 550,- | + 410,00        |
| Sow from 50 kg | 410,- |                 |
| Sow from 80 kg | 550,- |                 |
| Pig            | 195,- |                 |
| Pig<br>Piglet  | 110,- |                 |

# Top private hunting areas - all game species

Red Deer/Red Stag (Europe)

Mouflon (Europe)

Fallow Deer (Europe)

Wild Boar (Europe)

Buck/Roe Buck/Roe Deer (Europe)