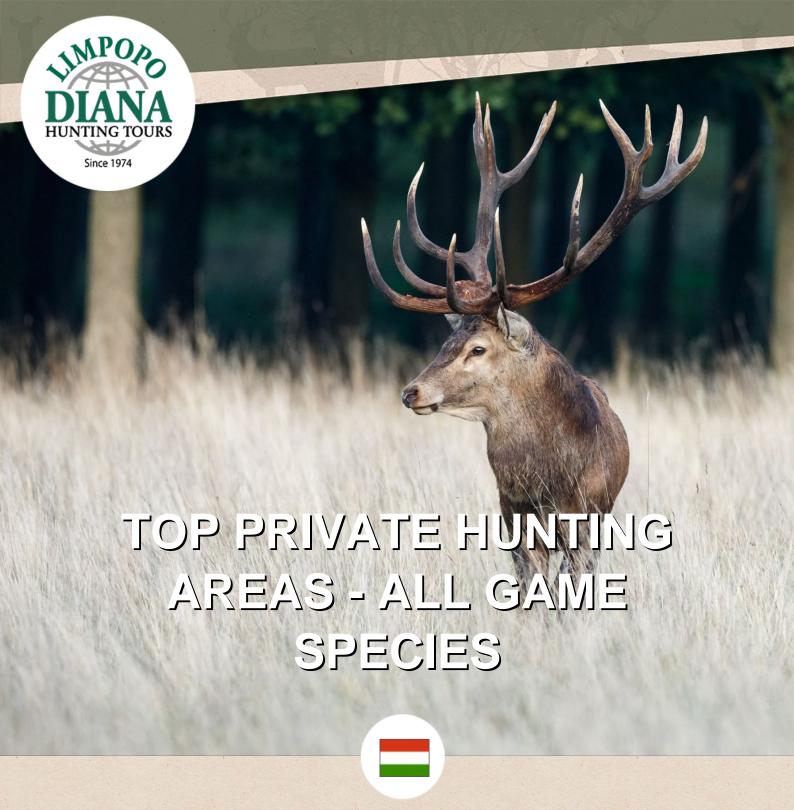

Our man in Hungary, Attila, has selected a number of the best private hunting areas. Here we can offer our hunters top hunting value for the money, professional guiding and high successrates on red stags 7 - 11 kg, fallow stag 3 - 4,5 kg, mouflon and of course roe bucks and wild boar.

#### Overview

In Hungary there are several hundred private hunting clubs and areas. We have our own man in Hungary, Attila, who has selected a number of the best of these private areas, where our hunters will get professional hunting and high successrates. Let us know your wishes and we will find an area with the highest possible chance of fulfilling your hunting wishes.

# Top private hunting areas - all game species

Red Deer/Red Stag (Europe)

Mouflon (Europe)

Fallow Deer (Europe)

Wild Boar (Europe)

Buck/Roe Buck/Roe Deer (Europe)