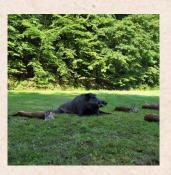

Our man in Hungary, Attila, has selected a number of the best private hunting areas. Here we can offer our hunters top hunting value for the money, professional guiding and high successrates on red stags 7 - 11 kg, fallow stag 3 - 4,5 kg, mouflon and of course roe bucks and wild boar.

#### Wild boar

| Tusk length    | EUR   | EUR per mm over |
|----------------|-------|-----------------|
| Up to 11,99 cm | 420,- |                 |
| from 12 cm     | 550,- | + 13,90         |
| Wounding       | 550,- | + 410,00        |
| Sow from 50 kg | 410,- |                 |
| Sow from 80 kg | 550,- |                 |
| Pig            | 195,- |                 |
| Pig<br>Piglet  | 110,- |                 |