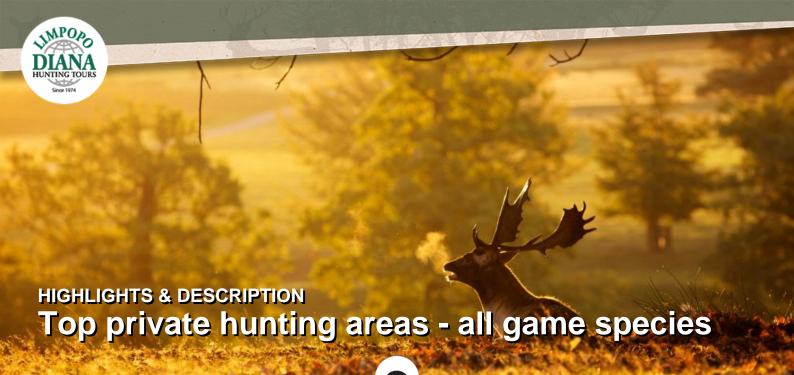

Our man in Hungary, Attila, has selected a number of the best private hunting areas. Here we can offer our hunters top hunting value for the money, professional guiding and high successrates on red stags 7 - 11 kg, fallow stag 3 - 4,5 kg, mouflon and of course roe bucks and wild boar.

#### Overview

In Hungary there are several hundred private hunting clubs and areas. We have our own man in Hungary, Attila, who has selected a number of the best of these private areas, where our hunters will get professional hunting and high successrates. Let us know your wishes and we will find an area with the highest possible chance of fulfilling your hunting wishes.

# Top private hunting areas - all game species

Red Deer/Red Stag (Europe)

Mouflon (Europe)

Fallow Deer (Europe)

Wild Boar (Europe)

Buck/Roe Buck/Roe Deer (Europe)