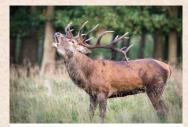

Our man in Hungary, Attila, has selected a number of the best private hunting areas. Here we can offer our hunters top hunting value for the money, professional guiding and high successrates on red stags 7 - 11 kg, fallow stag 3 - 4,5 kg, mouflon and of course roe bucks and wild boar.

#### The hunt

We will find an area where you can hunt during the main rutting season, and where you will have high probability of a good hunting result. For example, the hunt for red stags takes place in the period 1st to 25th September.

#### **Red stag**

| Weight         | EUR     | EUR pro 10 gram over |
|----------------|---------|----------------------|
| Spiker         | 265,-   |                      |
| Up to 2,99 kg  | 695,-   |                      |
| 3,00 - 3,99 kg | 975,-   |                      |
| 4,00 - 4,99 kg | 1.250,- |                      |
| 5,00 - 5,99 kg | 1.390,- | + 9,75               |
| 6,00 - 6,99 kg | 2.365,- | + 11,00              |
| 7,00 - 7,99 kg | 3.475,- | + 13,90              |
| 8,00 - 8,99 kg | 4.865,- | + 13,90              |
| 9,00 - 9,99 kg | 6.255,- | + 20,80              |
| 10,00 -        | 8.345,- | + 55,60              |